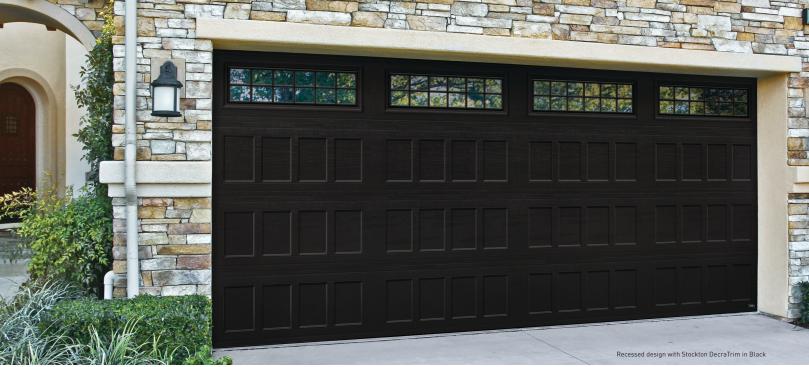

## Amarr<sup>®</sup> Hillcrest Value Carriage House Steel Garage Doors

**Beauty that's more than skin deep.** With the Amarr Hillcrest collection, you get more than a custom carriage house look with a wide range of colors, decorative hardware and window styles. You get exceptional style and durability with conventional hardware at a competitive price. The Amarr Hillcrest collection. Value is a beautiful thing.

#### BB • BEAD BOARD

LPBB • LONG BEAD BOARD

RE • RECESSED