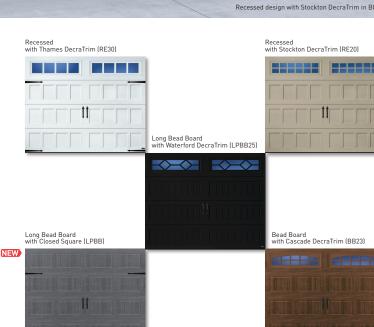

## Amarr<sup>®</sup> Hillcrest Value Carriage House Steel Garage Doors



**Beauty that's more than skin deep.** With the Amarr Hillcrest collection, you get more than a custom carriage house look with a wide range of colors, decorative hardware and window styles. You get exceptional style and durability with conventional hardware at a competitive price. The Amarr Hillcrest collection. Value is a beautiful thing.





#### PANEL DESIGNS

#### BB • BEAD BOARD

LPBB • LONG BEAD BOARD

RE • RECESSED

### Amarr<sup>®</sup> Hillcrest

# Amarr





Door specifications and technical data subject to change without notice. Sectional door products from Amarr Company may be the subject of one or more U.S. and/or foreign, issued and/or pending, design and/or utility patents. Amarr as word and logo are trademarks belonging to Amarr Company, owned by ASSA ABLOY. @ASSA ABLOY. Printed in USA Form #6780323/PDF

Part of ASSA ABLO