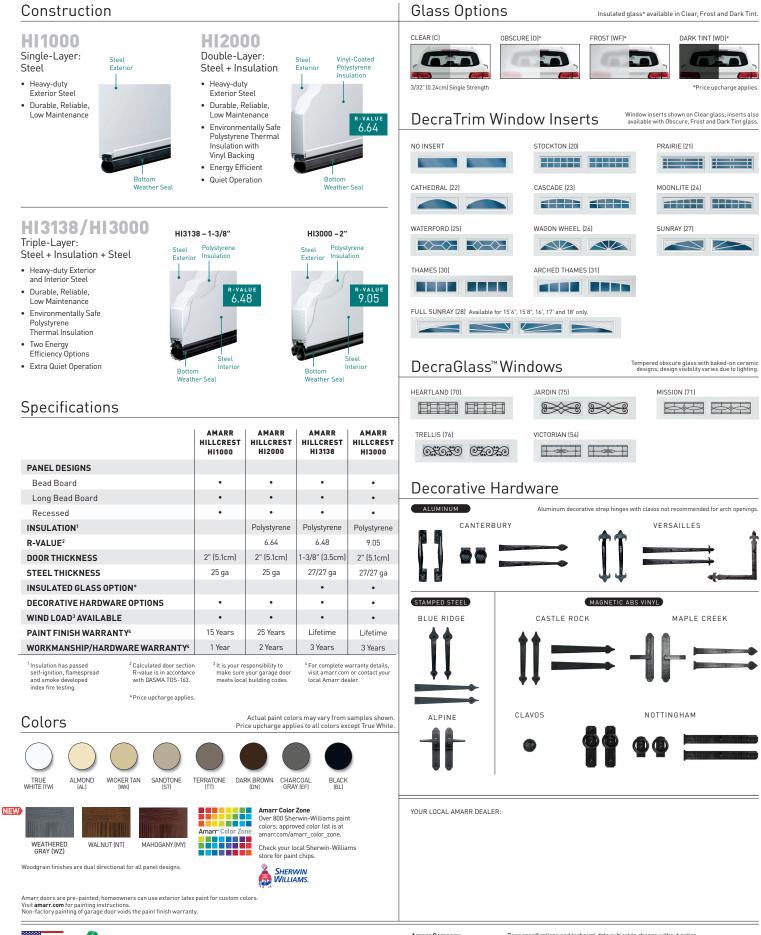

## Amarr<sup>®</sup> Hillcrest Value Carriage House Steel Garage Doors



**Beauty that's more than skin deep.** With the Amarr Hillcrest collection, you get more than a custom carriage house look with a wide range of colors, decorative hardware and window styles. You get exceptional style and durability with conventional hardware at a competitive price. The Amarr Hillcrest collection. Value is a beautiful thing.





#### PANEL DESIGNS

#### BB • BEAD BOARD

LPBB • LONG BEAD BOARD

RE • RECESSED

### Amarr<sup>®</sup> Hillcrest

# Amarr





Door specifications and technical data subject to change without notice. Sectional door products from Amarr Company may be the subject of one or more U.S. and/or foreign, issued and/or pending, design and/or utility patents. Amarr as word and logo are trademarks belonging to Amarr Company, owned by ASSA ABLOY. @ASSA ABLOY. Printed in USA Form #6780323/PDF

Part of ASSA ABLO