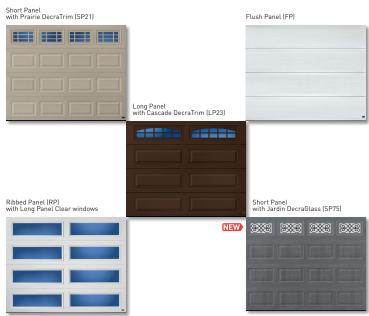

#### PANEL DESIGNS

#### SP • SHORT PANEL

FP • FLUSH PANEL RP • RIBBED PANEL\*

\*Available in Amarr Lincoln LI3138 only.